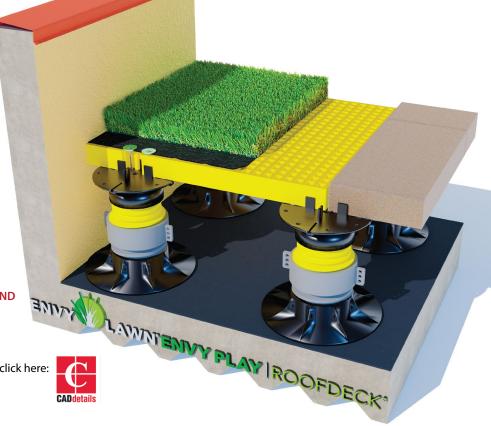

For access to preformatted standalone details, click here:

NOTE: Only one detail layer for this sheet

**ENVYLAWN ROOF DECK - PEDESTAL - DETAIL** 

SCALE: NONE