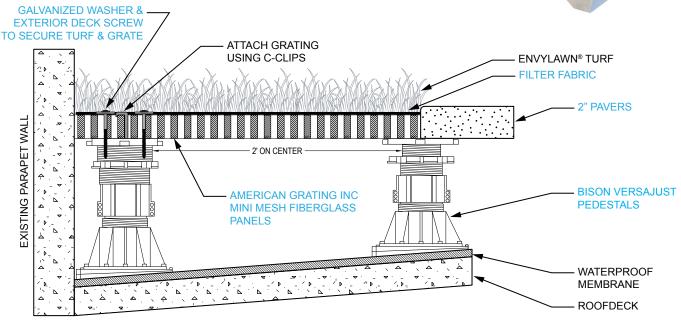

For access to preformatted standalone details, click here:

NOTE: Only one detail layer for this sheet

**ENVYLAWN ROOF DECK - PEDESTAL - DETAIL** 

SCALE: NONE